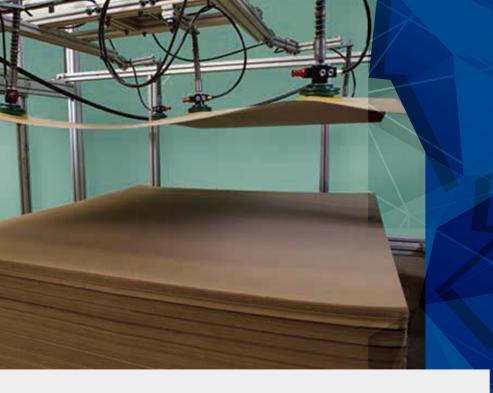

Made from 100% recycled fibers and completely recyclable, FlatStack paperboard sheets are a cost-effective solution that protects products on pallets during shipping, storage and retail display.

## Protect your products by using FlatStack sheets as:

- Top covers on pallets
- Liners on pallets
- Tier sheets between product layers to improve pallet cube integrity

# FlatStack® Ultralight Tier Sheets

As a value-priced alternative to lightweight gypsum and paperboard sheets, FlatStack Ultralight tier sheets deliver exceptional performance, consistency in quality, and security of supply.