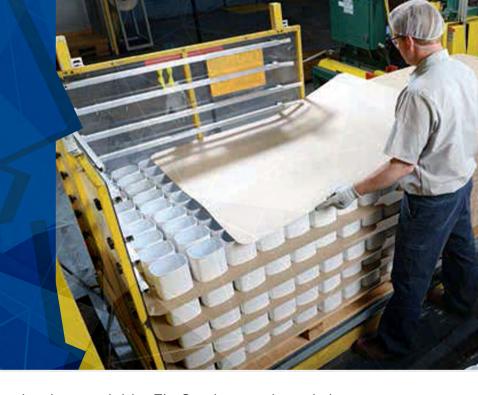

Made from 100% recycled fibers and completely recyclable, FlatStack paperboard sheets are a cost-effective solution that protects products on pallets during shipping, storage and retail display.

## Protect your products by using FlatStack sheets as:

- Top covers on pallets
- Liners on pallets
- Tier sheets between product layers to improve pallet cube integrity