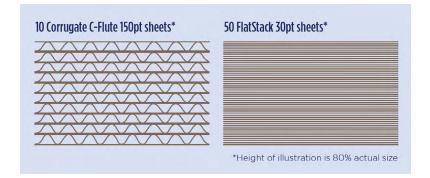

# FlatStack paperboard sheet compared to corrugated sheet:

- Minimum 5% reduction in weight
- Minimum 15% material cost savings
- Lower freight costs—over two times more sheets shipped per truckload
- Store five times the amount of sheets per unit of storage
- Engineered for consistent performance in automated palletizersenvironment

# Save money and space switching from corrugate to FlatStack tier sheets.

| Caliper                    | Sheets per pallet | Pallets per<br>truckload | Sheets per<br>truckload |
|----------------------------|-------------------|--------------------------|-------------------------|
| Corrugate<br>C-Flute 150pt | 320               | 56                       | 17,920                  |
| Corrugate<br>B-Flute 120pt | 400               | 56                       | 22,400                  |
| FlatStack 24pt             | 2,000             | 21                       | 42,000                  |
| FlatStack 30pt             | 1,600             | 21                       | 33,600                  |