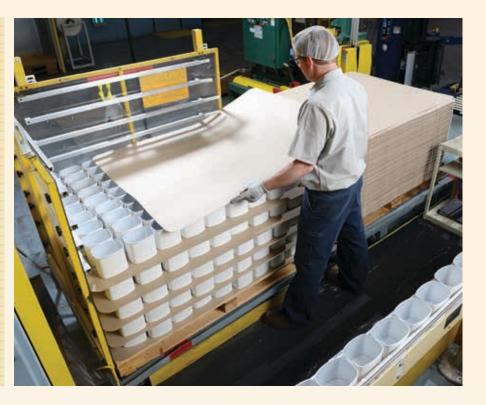

### FlatStack® Recycled Paperboard Sheets Flat out give you more, with less

Made from 100% recycled fibers and completely recyclable, FlatStack paperboard sheets are a cost-effective solution that protects products on pallets during shipping, storage and retail display.

#### Protect your products by using FlatStack sheets as:

- I Top covers on pallets
- I Liners on pallets
- I Tier sheets between product layers to improve pallet cube integrity

#### FlatStack paperboard sheet compared to corrugated sheet:

- I Minimum 5% reduction in weight
- I Minimum 15% material cost savings
- I Lower freight costs—over two times more sheets shipped per truckload
- I Store five times the amount of sheets per unit of storage
- I Engineered for consistent performance in automated palletizers