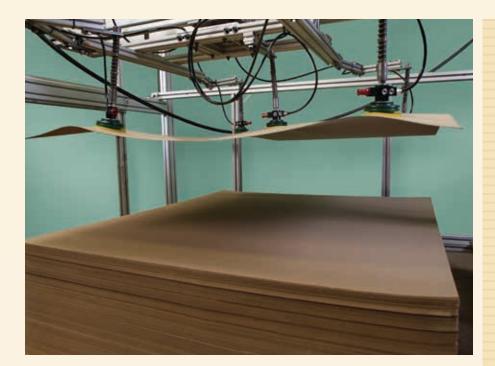

#### Protect your products by using FlatStack sheets as:

- I Top covers on pallets
- Liners on pallets
- I Tier sheets between product layers to improve pallet cube integrity

#### FlatStack paperboard sheet compared to corrugated sheet:

- I Minimum 5% reduction in weight
- I Minimum 15% material cost savings
- I Lower freight costs—over two times more sheets shipped per truckload
- I Store five times the amount of sheets per unit of storage
- I Engineered for consistent performance in automated palletizers