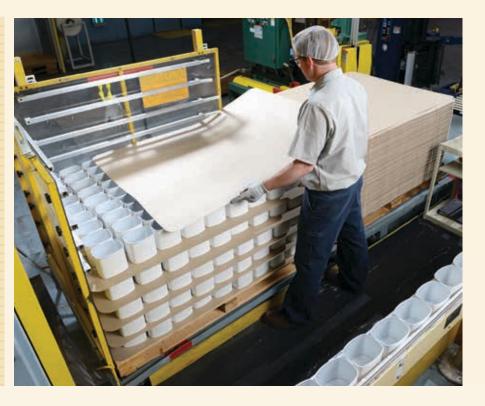

### FlatStack® Recycled Paperboard Sheets Flat out give you more, with less

Made from 100% recycled fibers and completely recyclable, FlatStack paperboard sheets are a cost-effective solution that protects products on pallets during shipping, storage and retail display.

#### Protect your products by using FlatStack sheets as:

- I Top covers on pallets
- Liners on pallets
- I Tier sheets between product layers to improve pallet cube integrity