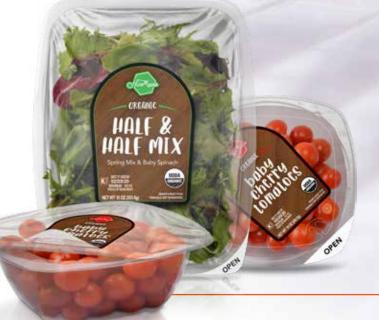

SmartSeal® Lidding with Tamper Evidence Makes Your Package Smarter, and Your Brand Stronger.

The performance and benefits delivered by your product's packaging, say a lot about the quality of your product and your brand.

To complement our tray and tub offerings, Sonoco provides a range of peel/reseal lidding solutions with options for anti-fog, high quality graphics, and tamper evidence.

By making appearance, convenience and product integrity all part of our package, we can help drive product preference for your brand.

## **Features**

- Patented Tamper evidence design
- Delivered in roll form
- Integrated high-quality graphics
- Strong seal bonds between the lidding film and tray
- Customized opening features: location of pull tab, size of opening
- Peels open cleanly and allows for multiple reseals
- Anti-fog