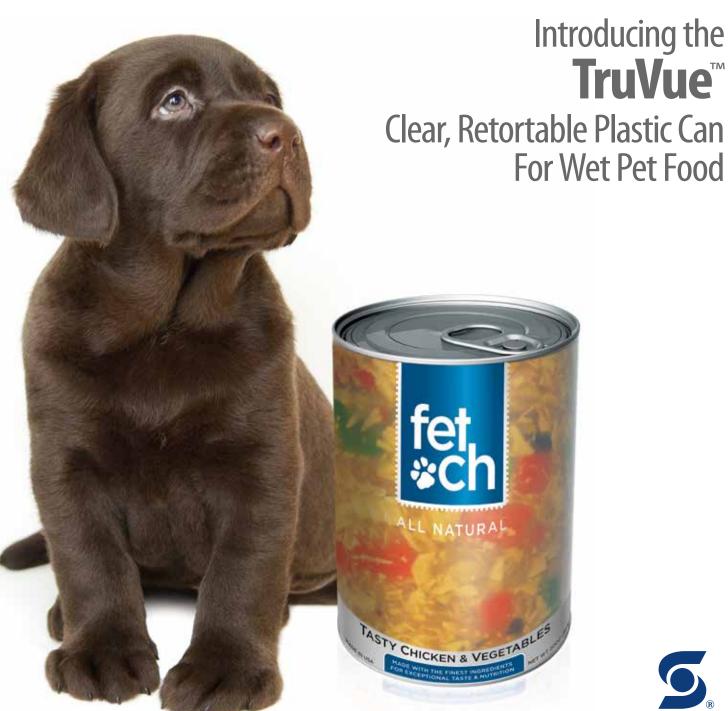

Introducing TruVue<sup>™</sup>, the clear, retortable plastic can for wet pet food from Sonoco. The TruVue<sup>™</sup> Can, made with Sonoco's patented FUSION Freshlock Technology, delivers full-surface visual transparency, which in turn creates dramatic shelf-impact, communicates a fresh brand image and signals the

purchasing cues of better taste, freshness, authenticity and premium quality that today's pet parents are looking for in their pet food — something the traditional metal can simply can't deliver. Ideal for wet food, TruVue provides a clearly unique way to reinvigorate an existing product or introduce a new one to the marketplace.