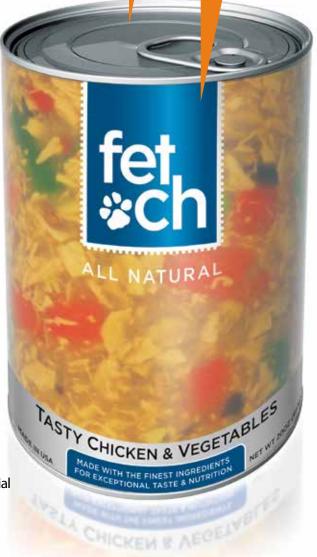

Introducing TruVue<sup>™</sup>, the clear, retortable plastic can for wet pet food from Sonoco. The TruVue<sup>™</sup> Can, made with Sonoco's patented FUSION Freshlock Technology, delivers full-surface visual transparency, which in turn creates dramatic shelf-impact, communicates a fresh brand image and signals the

#### A technical revealution.

The TruVue can, made with Sonoco's patented FUSION Freshlock Technology, is made of a highly engineered, multilayer plastic substrate. It incorporates the easy-open metal lid and metal end that consumers prefer on a traditional metal can.