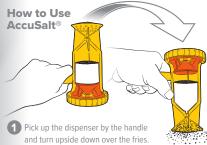

flavor of their foods to deliver a well-balanced,

well-seasoned dish. Just turn your wrist and let
the rest fall perfectly into place! It's that easy.

Save labor and deliver consistent food quality each time using AccuSalt®, the 'secret' to salting success.

- 2 A pre-measured amount of salt will dispense until it is recharged.
- 3 To recharge, simply rotate the dispenser back to the original starting position on the End Cap with the dispersion cone facing up.
- 4 The unit will recharge within 2 seconds.