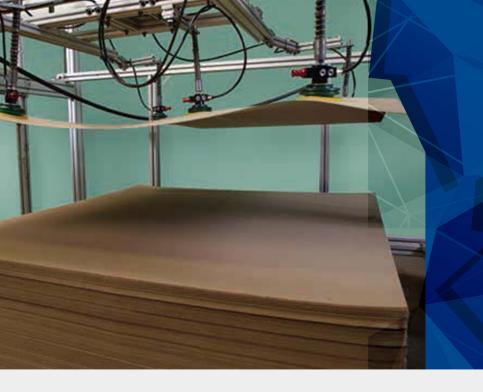

# FlatStack® Ultralight Tier Sheets

As a value-priced alternative to lightweight gypsum and paperboard sheets, FlatStack Ultralight tier sheets deliver exceptional performance, consistency in quality, and security of supply.

### **Benefits:**

- Engineered for consistent performance on automated palletizers
- Engineered and manufactured specifically for this application
- Technical support for implementation, including process modeling
- Made from raw materials and easily recycled.