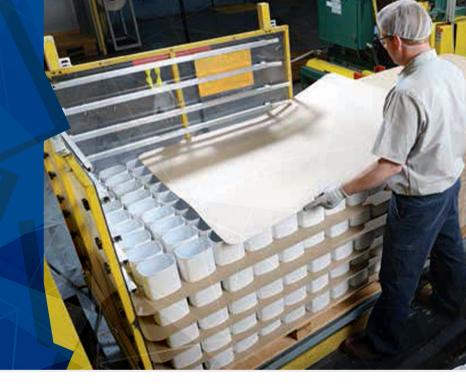

# FlatStack® Recycled Paperboard Sheets Flat out give you more, with less.

Made from 100% recycled fibers and completely recyclable, FlatStack paperboard sheets are a cost-effective solution that protects products on pallets during shipping, storage and retail display.

# Protect your products by using FlatStack sheets as:

- Top covers on pallets
- Liners on pallets
- Tier sheets between product layers to improve pallet cube integrity