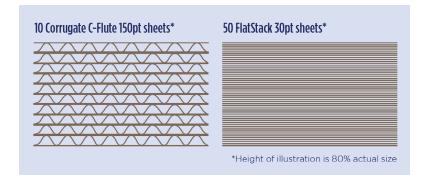

# FlatStack paperboard sheet compared to corrugated sheet:

- Minimum 5% reduction in weight
- Minimum 15% material cost savings
- Lower freight costs—over two times more sheets shipped per truckload
- Store five times the amount of sheets per unit of storage
- Engineered for consistent performance in automated palletizersenvironment

# Save money and space switching from corrugate to FlatStack tier sheets.

| Caliper                    | Sheets per<br>pallet | Pallets per<br>truckload | Sheets per<br>truckload |
|----------------------------|----------------------|--------------------------|-------------------------|
| Corrugate<br>C-Flute 150pt | 320                  | 56                       | 17,920                  |
| Corrugate<br>B-Flute 120pt | 400                  | 56                       | 22,400                  |
| FlatStack 24pt             | 2,000                | 21                       | 42,000                  |
| FlatStack 30pt             | 1,600                | 21                       | 33,600                  |