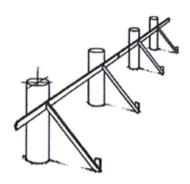

### FORMING DETAILS (NOT TO SCALE)

Fig. 1: Columns on a line

Bracing for relatively short columns where height-to-diameter does not exceed 12 to 1.

Section showing method for fastening bracing to Formatube form.

Section showing alternative fastening.

Fig. 2: Columns on a line

Bracing for relatively short columns

Tie bracing to existing structure or scaffold.

Bracing for tall columns where already-erected building framing or scaffold is available for support.