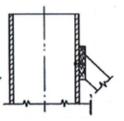

Section showing alternative fastening.

Fig. 2: Columns on a line

Bracing for relatively short columns

Tie bracing to existing structure or scaffold.

Bracing for tall columns where already-erected building framing or scaffold is available for support.

Fig. 4: Tall column bracing

Alternative bracing for tall columns where support from building framing or scaffold is not possible.

Fig. 5: Short column bracing

Bracing for short, single columns.

| North Island                                       |                | South Island                                                                                                                                                                                                                                                                                                                                                                                                                                                                                                                                                                                                                                                                                                                                                                                                                                                                                                                                                                                                                                                                                                                                                                                                                                                                                                                                                                                                                                                                                                                                                                                                                                                                                                                                                                                                                                                                                                                                                                                                                                                                                                              |          |  |
|----------------------------------------------------|----------------|---------------------------------------------------------------------------------------------------------------------------------------------------------------------------------------------------------------------------------------------------------------------------------------------------------------------------------------------------------------------------------------------------------------------------------------------------------------------------------------------------------------------------------------------------------------------------------------------------------------------------------------------------------------------------------------------------------------------------------------------------------------------------------------------------------------------------------------------------------------------------------------------------------------------------------------------------------------------------------------------------------------------------------------------------------------------------------------------------------------------------------------------------------------------------------------------------------------------------------------------------------------------------------------------------------------------------------------------------------------------------------------------------------------------------------------------------------------------------------------------------------------------------------------------------------------------------------------------------------------------------------------------------------------------------------------------------------------------------------------------------------------------------------------------------------------------------------------------------------------------------------------------------------------------------------------------------------------------------------------------------------------------------------------------------------------------------------------------------------------------------|----------|--|
| NOMINAL                                            | EX STOCK       | TOMMINE                                                                                                                                                                                                                                                                                                                                                                                                                                                                                                                                                                                                                                                                                                                                                                                                                                                                                                                                                                                                                                                                                                                                                                                                                                                                                                                                                                                                                                                                                                                                                                                                                                                                                                                                                                                                                                                                                                                                                                                                                                                                                                                   | EX STOCK |  |
| INTERNAL<br>DIAMETER                               | CORES 3 METRES | INTERNAL                                                                                                                                                                                                                                                                                                                                                                                                                                                                                                                                                                                                                                                                                                                                                                                                                                                                                                                                                                                                                                                                                                                                                                                                                                                                                                                                                                                                                                                                                                                                                                                                                                                                                                                                                                                                                                                                                                                                                                                                                                                                                                                  | CORES    |  |
| DIAMETER                                           | 3 METRES       | DIAMETER                                                                                                                                                                                                                                                                                                                                                                                                                                                                                                                                                                                                                                                                                                                                                                                                                                                                                                                                                                                                                                                                                                                                                                                                                                                                                                                                                                                                                                                                                                                                                                                                                                                                                                                                                                                                                                                                                                                                                                                                                                                                                                                  | 3 METRES |  |
| 203 mm                                             | ~              | 200 mm                                                                                                                                                                                                                                                                                                                                                                                                                                                                                                                                                                                                                                                                                                                                                                                                                                                                                                                                                                                                                                                                                                                                                                                                                                                                                                                                                                                                                                                                                                                                                                                                                                                                                                                                                                                                                                                                                                                                                                                                                                                                                                                    |          |  |
| 249 mm                                             | ~              | 242 mm                                                                                                                                                                                                                                                                                                                                                                                                                                                                                                                                                                                                                                                                                                                                                                                                                                                                                                                                                                                                                                                                                                                                                                                                                                                                                                                                                                                                                                                                                                                                                                                                                                                                                                                                                                                                                                                                                                                                                                                                                                                                                                                    | ×        |  |
| 296 mm                                             | ~              | 300 mm                                                                                                                                                                                                                                                                                                                                                                                                                                                                                                                                                                                                                                                                                                                                                                                                                                                                                                                                                                                                                                                                                                                                                                                                                                                                                                                                                                                                                                                                                                                                                                                                                                                                                                                                                                                                                                                                                                                                                                                                                                                                                                                    | •        |  |
| 355 mm                                             | V              | 370 mm                                                                                                                                                                                                                                                                                                                                                                                                                                                                                                                                                                                                                                                                                                                                                                                                                                                                                                                                                                                                                                                                                                                                                                                                                                                                                                                                                                                                                                                                                                                                                                                                                                                                                                                                                                                                                                                                                                                                                                                                                                                                                                                    | ~        |  |
| 406 mm                                             | ~              | 405 mm                                                                                                                                                                                                                                                                                                                                                                                                                                                                                                                                                                                                                                                                                                                                                                                                                                                                                                                                                                                                                                                                                                                                                                                                                                                                                                                                                                                                                                                                                                                                                                                                                                                                                                                                                                                                                                                                                                                                                                                                                                                                                                                    | •        |  |
| 457 mm                                             | ~              | 457 mm                                                                                                                                                                                                                                                                                                                                                                                                                                                                                                                                                                                                                                                                                                                                                                                                                                                                                                                                                                                                                                                                                                                                                                                                                                                                                                                                                                                                                                                                                                                                                                                                                                                                                                                                                                                                                                                                                                                                                                                                                                                                                                                    | ~        |  |
| 508 mm                                             | V              | 508 mm                                                                                                                                                                                                                                                                                                                                                                                                                                                                                                                                                                                                                                                                                                                                                                                                                                                                                                                                                                                                                                                                                                                                                                                                                                                                                                                                                                                                                                                                                                                                                                                                                                                                                                                                                                                                                                                                                                                                                                                                                                                                                                                    | ~        |  |
| 610 mm                                             |                | 610 mm                                                                                                                                                                                                                                                                                                                                                                                                                                                                                                                                                                                                                                                                                                                                                                                                                                                                                                                                                                                                                                                                                                                                                                                                                                                                                                                                                                                                                                                                                                                                                                                                                                                                                                                                                                                                                                                                                                                                                                                                                                                                                                                    | ~        |  |
| 711 mm                                             | ×              | SIZES                                                                                                                                                                                                                                                                                                                                                                                                                                                                                                                                                                                                                                                                                                                                                                                                                                                                                                                                                                                                                                                                                                                                                                                                                                                                                                                                                                                                                                                                                                                                                                                                                                                                                                                                                                                                                                                                                                                                                                                                                                                                                                                     |          |  |
| 750 mm                                             | ×              | Standard length: 3000mm  Custom size lengths can be  The standard length can be c |          |  |
| 800 mm                                             | ×              |                                                                                                                                                                                                                                                                                                                                                                                                                                                                                                                                                                                                                                                                                                                                                                                                                                                                                                                                                                                                                                                                                                                                                                                                                                                                                                                                                                                                                                                                                                                                                                                                                                                                                                                                                                                                                                                                                                                                                                                                                                                                                                                           |          |  |
| 914 mm                                             | ×              | made between 1000-6000mm.  Minimum quantity will apply.  Lengths outside this range may                                                                                                                                                                                                                                                                                                                                                                                                                                                                                                                                                                                                                                                                                                                                                                                                                                                                                                                                                                                                                                                                                                                                                                                                                                                                                                                                                                                                                                                                                                                                                                                                                                                                                                                                                                                                                                                                                                                                                                                                                                   |          |  |
| Non-stock size<br>to order, minin<br>lineal metres | 30 111000      | be possible but will need to be discussed with a Sonoco Representative.                                                                                                                                                                                                                                                                                                                                                                                                                                                                                                                                                                                                                                                                                                                                                                                                                                                                                                                                                                                                                                                                                                                                                                                                                                                                                                                                                                                                                                                                                                                                                                                                                                                                                                                                                                                                                                                                                                                                                                                                                                                   |          |  |