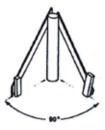

Fig. 4: Tall column bracing

Alternative bracing for tall columns where support from building framing or scaffold is not possible.

Fig. 5: Short column bracing

Bracing for short, single columns.

| North Island                                       |                | South Island                                                                                                                                                                                                                                                                                                                                                                                                                                                                                                                                                                                                                                                                                                                                                                                                                                                                                                                                                                                                                                                                                                                                                                                                                                                                                                                                                                                                                                                                                                                                                                                                                                                                                                                                                                                                                                                                                                                                                                                                                                                                                                              |          |  |
|----------------------------------------------------|----------------|---------------------------------------------------------------------------------------------------------------------------------------------------------------------------------------------------------------------------------------------------------------------------------------------------------------------------------------------------------------------------------------------------------------------------------------------------------------------------------------------------------------------------------------------------------------------------------------------------------------------------------------------------------------------------------------------------------------------------------------------------------------------------------------------------------------------------------------------------------------------------------------------------------------------------------------------------------------------------------------------------------------------------------------------------------------------------------------------------------------------------------------------------------------------------------------------------------------------------------------------------------------------------------------------------------------------------------------------------------------------------------------------------------------------------------------------------------------------------------------------------------------------------------------------------------------------------------------------------------------------------------------------------------------------------------------------------------------------------------------------------------------------------------------------------------------------------------------------------------------------------------------------------------------------------------------------------------------------------------------------------------------------------------------------------------------------------------------------------------------------------|----------|--|
| NOMINAL                                            | EX STOCK       | TOMMINE                                                                                                                                                                                                                                                                                                                                                                                                                                                                                                                                                                                                                                                                                                                                                                                                                                                                                                                                                                                                                                                                                                                                                                                                                                                                                                                                                                                                                                                                                                                                                                                                                                                                                                                                                                                                                                                                                                                                                                                                                                                                                                                   | EX STOCK |  |
| INTERNAL<br>DIAMETER                               | CORES 3 METRES | INTERNAL                                                                                                                                                                                                                                                                                                                                                                                                                                                                                                                                                                                                                                                                                                                                                                                                                                                                                                                                                                                                                                                                                                                                                                                                                                                                                                                                                                                                                                                                                                                                                                                                                                                                                                                                                                                                                                                                                                                                                                                                                                                                                                                  | CORES    |  |
| DIAMETER                                           | 3 METRES       | DIAMETER                                                                                                                                                                                                                                                                                                                                                                                                                                                                                                                                                                                                                                                                                                                                                                                                                                                                                                                                                                                                                                                                                                                                                                                                                                                                                                                                                                                                                                                                                                                                                                                                                                                                                                                                                                                                                                                                                                                                                                                                                                                                                                                  | 3 METRES |  |
| 203 mm                                             | ~              | 200 mm                                                                                                                                                                                                                                                                                                                                                                                                                                                                                                                                                                                                                                                                                                                                                                                                                                                                                                                                                                                                                                                                                                                                                                                                                                                                                                                                                                                                                                                                                                                                                                                                                                                                                                                                                                                                                                                                                                                                                                                                                                                                                                                    |          |  |
| 249 mm                                             | ~              | 242 mm                                                                                                                                                                                                                                                                                                                                                                                                                                                                                                                                                                                                                                                                                                                                                                                                                                                                                                                                                                                                                                                                                                                                                                                                                                                                                                                                                                                                                                                                                                                                                                                                                                                                                                                                                                                                                                                                                                                                                                                                                                                                                                                    | ×        |  |
| 296 mm                                             | ~              | 300 mm                                                                                                                                                                                                                                                                                                                                                                                                                                                                                                                                                                                                                                                                                                                                                                                                                                                                                                                                                                                                                                                                                                                                                                                                                                                                                                                                                                                                                                                                                                                                                                                                                                                                                                                                                                                                                                                                                                                                                                                                                                                                                                                    | •        |  |
| 355 mm                                             | V              | 370 mm                                                                                                                                                                                                                                                                                                                                                                                                                                                                                                                                                                                                                                                                                                                                                                                                                                                                                                                                                                                                                                                                                                                                                                                                                                                                                                                                                                                                                                                                                                                                                                                                                                                                                                                                                                                                                                                                                                                                                                                                                                                                                                                    | ~        |  |
| 406 mm                                             | ~              | 405 mm                                                                                                                                                                                                                                                                                                                                                                                                                                                                                                                                                                                                                                                                                                                                                                                                                                                                                                                                                                                                                                                                                                                                                                                                                                                                                                                                                                                                                                                                                                                                                                                                                                                                                                                                                                                                                                                                                                                                                                                                                                                                                                                    | •        |  |
| 457 mm                                             | ~              | 457 mm                                                                                                                                                                                                                                                                                                                                                                                                                                                                                                                                                                                                                                                                                                                                                                                                                                                                                                                                                                                                                                                                                                                                                                                                                                                                                                                                                                                                                                                                                                                                                                                                                                                                                                                                                                                                                                                                                                                                                                                                                                                                                                                    | ~        |  |
| 508 mm                                             | V              | 508 mm                                                                                                                                                                                                                                                                                                                                                                                                                                                                                                                                                                                                                                                                                                                                                                                                                                                                                                                                                                                                                                                                                                                                                                                                                                                                                                                                                                                                                                                                                                                                                                                                                                                                                                                                                                                                                                                                                                                                                                                                                                                                                                                    | ~        |  |
| 610 mm                                             |                | 610 mm                                                                                                                                                                                                                                                                                                                                                                                                                                                                                                                                                                                                                                                                                                                                                                                                                                                                                                                                                                                                                                                                                                                                                                                                                                                                                                                                                                                                                                                                                                                                                                                                                                                                                                                                                                                                                                                                                                                                                                                                                                                                                                                    | ~        |  |
| 711 mm                                             | ×              | SIZES                                                                                                                                                                                                                                                                                                                                                                                                                                                                                                                                                                                                                                                                                                                                                                                                                                                                                                                                                                                                                                                                                                                                                                                                                                                                                                                                                                                                                                                                                                                                                                                                                                                                                                                                                                                                                                                                                                                                                                                                                                                                                                                     |          |  |
| 750 mm                                             | ×              | Standard length: 3000mm  Custom size lengths can be  The standard length can be c |          |  |
| 800 mm                                             | ×              |                                                                                                                                                                                                                                                                                                                                                                                                                                                                                                                                                                                                                                                                                                                                                                                                                                                                                                                                                                                                                                                                                                                                                                                                                                                                                                                                                                                                                                                                                                                                                                                                                                                                                                                                                                                                                                                                                                                                                                                                                                                                                                                           |          |  |
| 914 mm                                             | ×              | made between 1000-6000mm.  Minimum quantity will apply.  Lengths outside this range may                                                                                                                                                                                                                                                                                                                                                                                                                                                                                                                                                                                                                                                                                                                                                                                                                                                                                                                                                                                                                                                                                                                                                                                                                                                                                                                                                                                                                                                                                                                                                                                                                                                                                                                                                                                                                                                                                                                                                                                                                                   |          |  |
| Non-stock size<br>to order, minin<br>lineal metres | 30 111000      | be possible but will need to be discussed with a Sonoco Representative.                                                                                                                                                                                                                                                                                                                                                                                                                                                                                                                                                                                                                                                                                                                                                                                                                                                                                                                                                                                                                                                                                                                                                                                                                                                                                                                                                                                                                                                                                                                                                                                                                                                                                                                                                                                                                                                                                                                                                                                                                                                   |          |  |