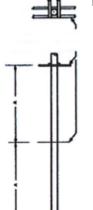

Fig. 4: Tall column bracing

Alternative bracing for tall columns where support from building framing or scaffold is not possible.

Fig. 5: Short column bracing

Bracing for short, single columns.

| North Island                                       |                | South Island                                                                                                                                                                                                                                                                                                                                                                                                                                                                                                                                                                                                                                                                                                                                                                                                                                                                                                                                                                                                                                                                                                                                                                                                                                                                                                                                                                                                                                                                                                                                                                                                                                                                                                                                                                                                                                                                                                                                                                                                                                                                                                              |          |  |
|----------------------------------------------------|----------------|---------------------------------------------------------------------------------------------------------------------------------------------------------------------------------------------------------------------------------------------------------------------------------------------------------------------------------------------------------------------------------------------------------------------------------------------------------------------------------------------------------------------------------------------------------------------------------------------------------------------------------------------------------------------------------------------------------------------------------------------------------------------------------------------------------------------------------------------------------------------------------------------------------------------------------------------------------------------------------------------------------------------------------------------------------------------------------------------------------------------------------------------------------------------------------------------------------------------------------------------------------------------------------------------------------------------------------------------------------------------------------------------------------------------------------------------------------------------------------------------------------------------------------------------------------------------------------------------------------------------------------------------------------------------------------------------------------------------------------------------------------------------------------------------------------------------------------------------------------------------------------------------------------------------------------------------------------------------------------------------------------------------------------------------------------------------------------------------------------------------------|----------|--|
| NOMINAL                                            | EX STOCK       | TOMMINE                                                                                                                                                                                                                                                                                                                                                                                                                                                                                                                                                                                                                                                                                                                                                                                                                                                                                                                                                                                                                                                                                                                                                                                                                                                                                                                                                                                                                                                                                                                                                                                                                                                                                                                                                                                                                                                                                                                                                                                                                                                                                                                   | EX STOCK |  |
| INTERNAL<br>DIAMETER                               | CORES 3 METRES | INTERNAL                                                                                                                                                                                                                                                                                                                                                                                                                                                                                                                                                                                                                                                                                                                                                                                                                                                                                                                                                                                                                                                                                                                                                                                                                                                                                                                                                                                                                                                                                                                                                                                                                                                                                                                                                                                                                                                                                                                                                                                                                                                                                                                  | CORES    |  |
| DIAMETER                                           | 3 METRES       | DIAMETER                                                                                                                                                                                                                                                                                                                                                                                                                                                                                                                                                                                                                                                                                                                                                                                                                                                                                                                                                                                                                                                                                                                                                                                                                                                                                                                                                                                                                                                                                                                                                                                                                                                                                                                                                                                                                                                                                                                                                                                                                                                                                                                  | 3 METRES |  |
| 203 mm                                             | ~              | 200 mm                                                                                                                                                                                                                                                                                                                                                                                                                                                                                                                                                                                                                                                                                                                                                                                                                                                                                                                                                                                                                                                                                                                                                                                                                                                                                                                                                                                                                                                                                                                                                                                                                                                                                                                                                                                                                                                                                                                                                                                                                                                                                                                    |          |  |
| 249 mm                                             | ~              | 242 mm                                                                                                                                                                                                                                                                                                                                                                                                                                                                                                                                                                                                                                                                                                                                                                                                                                                                                                                                                                                                                                                                                                                                                                                                                                                                                                                                                                                                                                                                                                                                                                                                                                                                                                                                                                                                                                                                                                                                                                                                                                                                                                                    | ×        |  |
| 296 mm                                             | ~              | 300 mm                                                                                                                                                                                                                                                                                                                                                                                                                                                                                                                                                                                                                                                                                                                                                                                                                                                                                                                                                                                                                                                                                                                                                                                                                                                                                                                                                                                                                                                                                                                                                                                                                                                                                                                                                                                                                                                                                                                                                                                                                                                                                                                    | •        |  |
| 355 mm                                             | V              | 370 mm                                                                                                                                                                                                                                                                                                                                                                                                                                                                                                                                                                                                                                                                                                                                                                                                                                                                                                                                                                                                                                                                                                                                                                                                                                                                                                                                                                                                                                                                                                                                                                                                                                                                                                                                                                                                                                                                                                                                                                                                                                                                                                                    | ~        |  |
| 406 mm                                             | ~              | 405 mm                                                                                                                                                                                                                                                                                                                                                                                                                                                                                                                                                                                                                                                                                                                                                                                                                                                                                                                                                                                                                                                                                                                                                                                                                                                                                                                                                                                                                                                                                                                                                                                                                                                                                                                                                                                                                                                                                                                                                                                                                                                                                                                    | •        |  |
| 457 mm                                             | ~              | 457 mm                                                                                                                                                                                                                                                                                                                                                                                                                                                                                                                                                                                                                                                                                                                                                                                                                                                                                                                                                                                                                                                                                                                                                                                                                                                                                                                                                                                                                                                                                                                                                                                                                                                                                                                                                                                                                                                                                                                                                                                                                                                                                                                    | ~        |  |
| 508 mm                                             | V              | 508 mm                                                                                                                                                                                                                                                                                                                                                                                                                                                                                                                                                                                                                                                                                                                                                                                                                                                                                                                                                                                                                                                                                                                                                                                                                                                                                                                                                                                                                                                                                                                                                                                                                                                                                                                                                                                                                                                                                                                                                                                                                                                                                                                    | ~        |  |
| 610 mm                                             |                | 610 mm                                                                                                                                                                                                                                                                                                                                                                                                                                                                                                                                                                                                                                                                                                                                                                                                                                                                                                                                                                                                                                                                                                                                                                                                                                                                                                                                                                                                                                                                                                                                                                                                                                                                                                                                                                                                                                                                                                                                                                                                                                                                                                                    | ~        |  |
| 711 mm                                             | ×              | SIZES                                                                                                                                                                                                                                                                                                                                                                                                                                                                                                                                                                                                                                                                                                                                                                                                                                                                                                                                                                                                                                                                                                                                                                                                                                                                                                                                                                                                                                                                                                                                                                                                                                                                                                                                                                                                                                                                                                                                                                                                                                                                                                                     |          |  |
| 750 mm                                             | ×              | Standard length: 3000mm  Custom size lengths can be  The standard length can be c |          |  |
| 800 mm                                             | ×              |                                                                                                                                                                                                                                                                                                                                                                                                                                                                                                                                                                                                                                                                                                                                                                                                                                                                                                                                                                                                                                                                                                                                                                                                                                                                                                                                                                                                                                                                                                                                                                                                                                                                                                                                                                                                                                                                                                                                                                                                                                                                                                                           |          |  |
| 914 mm                                             | ×              | made between 1000-6000mm.  Minimum quantity will apply.  Lengths outside this range may                                                                                                                                                                                                                                                                                                                                                                                                                                                                                                                                                                                                                                                                                                                                                                                                                                                                                                                                                                                                                                                                                                                                                                                                                                                                                                                                                                                                                                                                                                                                                                                                                                                                                                                                                                                                                                                                                                                                                                                                                                   |          |  |
| Non-stock size<br>to order, minin<br>lineal metres | 30 111000      | be possible but will need to be discussed with a Sonoco Representative.                                                                                                                                                                                                                                                                                                                                                                                                                                                                                                                                                                                                                                                                                                                                                                                                                                                                                                                                                                                                                                                                                                                                                                                                                                                                                                                                                                                                                                                                                                                                                                                                                                                                                                                                                                                                                                                                                                                                                                                                                                                   |          |  |