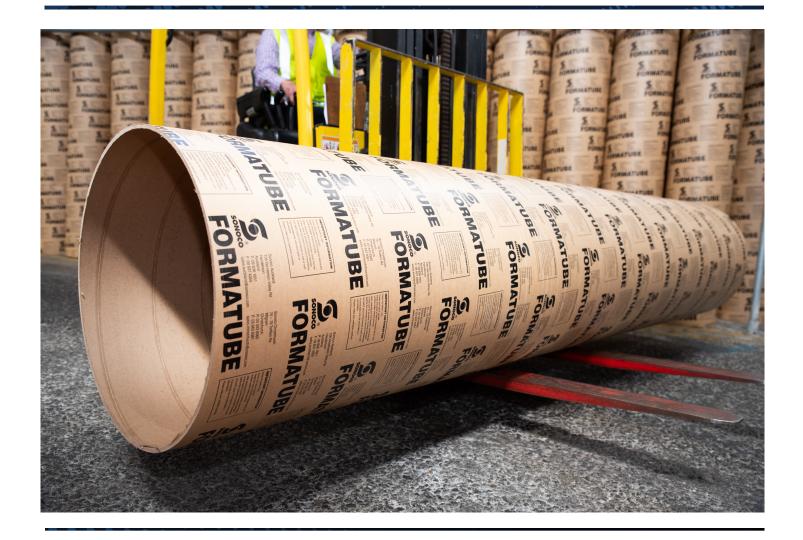

# SONOCO Formatube® Construction Fibre Forms

## **Economical, Engineered Round Concrete Forms**

A lightweight and cost-effective fibre form designed to provide a fast, versatile method for pouring concrete columns and round voids.

## A HERITAGE OF TRUST

Contractors in Australia and New Zealand have relied on the Formatube® brand for over 50 years.

More than just paper tubes,
Formatube concrete forms stand
strong as the most economical way
to create round columns and voids
for buildings, structural columns,
bridges and other residential and
commercial structures.

#### ON THE JOB