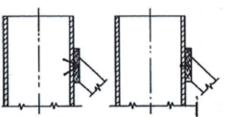

### FORMING DETAILS (NOT TO SCALE)

Fig. 1: Columns on a line

Bracing for relatively short columns where height-to-diameter does not exceed 12 to 1.

Section showing method for fastening bracing to Formatube form.