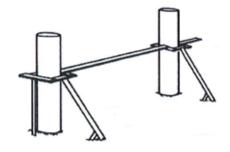

### FORMING DETAILS (NOT TO SCALE)

Fig. 1: Columns on a line

Bracing for relatively short columns where height-to-diameter does not exceed 12 to 1.

Section showing method for fastening bracing to Formatube form.

Section showing alternative fastening.

Fig. 2: Columns on a line

Bracing for relatively short columns

Tie bracing to existing structure or scaffold.

Bracing for tall columns where already-erected building framing or scaffold is available for support.