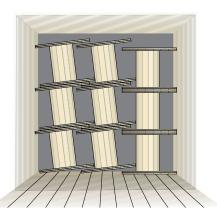

#### How to pack the Sonoco-supplied truck

Sonoco provides the truck for returning your wooden reels for recycling. You gather the reels and load the truck. Overlapping flanges as they're stacked will better nest the reels to fully use the entire cubic volume of the trailer.