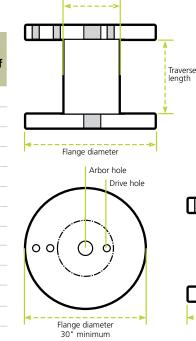

# How many reels should fit in a 53-foot van?

| Diameters          |                  | Traverse           | Maximum            |
|--------------------|------------------|--------------------|--------------------|
| Flange<br>in. (mm) | Drum<br>in. (mm) | length<br>in. (mm) | Number of<br>Reels |
| 36 (914)           | 24 (610)         | 17 (431)           | 200                |
| 42 (1,067)         | 26 (660)         | 18 (457)           | 120                |
| 48 (1,219)         | 28 (711)         | 24 (610)           | 100                |
| 50 (1,270)         | 32 (813)         | 24 (610)           | 60                 |
| 54 (1,372)         | 32 (813)         | 36 (914)           | 60                 |
| 58 (1,473)         | 32 (813)         | 24 (610)           | 56                 |
| 60 (1,524)         | 28 (711)         | 28 (711)           | 39                 |
| 66 (1,676)         | 36 (914)         | 36 (914)           | 24                 |
| 72 (1,829)         | 36 (914)         | 36 (914)           | 22                 |
| 84 (2,134)         | 46 (1,168)       | 42 (1,067)         | 9                  |
| 90 (2,286)         | 45 (1143)        | 42 (1,067)         | 9                  |
| 96 (2,438)         | 60 (1,524)       | 42 (1,067)         | 8                  |

Drum diameter