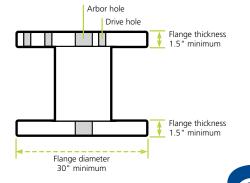

# How many reels should fit in a 53-foot van?

| Diameters          |                  | Traverse           | Maximum            |
|--------------------|------------------|--------------------|--------------------|
| Flange<br>in. (mm) | Drum<br>in. (mm) | length<br>in. (mm) | Number of<br>Reels |
| 36 (914)           | 24 (610)         | 17 (431)           | 200                |
| 42 (1,067)         | 26 (660)         | 18 (457)           | 120                |
| 48 (1,219)         | 28 (711)         | 24 (610)           | 100                |
| 50 (1,270)         | 32 (813)         | 24 (610)           | 60                 |
| 54 (1,372)         | 32 (813)         | 36 (914)           | 60                 |
| 58 (1,473)         | 32 (813)         | 24 (610)           | 56                 |
| 60 (1,524)         | 28 (711)         | 28 (711)           | 39                 |
| 66 (1,676)         | 36 (914)         | 36 (914)           | 24                 |
| 72 (1,829)         | 36 (914)         | 36 (914)           | 22                 |
| 84 (2,134)         | 46 (1,168)       | 42 (1,067)         | 9                  |
| 90 (2,286)         | 45 (1143)        | 42 (1,067)         | 9                  |
| 96 (2,438)         | 60 (1,524)       | 42 (1,067)         | 8                  |

Drum diameter